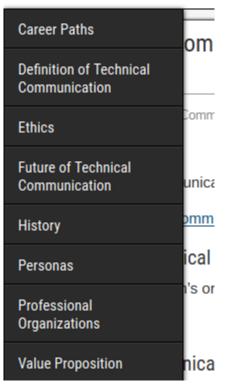

# Technical Communication Body of Knowledge



### What *Is* the TCBOK?

The STC Technical Communication Body of Knowledge (TCBOK) will help you find the knowledge from interdisciplinary fields.

### **Professional Domains**

Body of knowledge = major resource

The TCBOK contains four major domains: Technical Communication, Career Management, Producing Information, and Researching.

www.tcbok.org

## **Technical Communication**

Technical Communication ~



### **Career Management**

Career Management Academic Programs Business Knowledge Professional Development

### **Producing Information**

Producing Information ~

Information Design and Development

Managing Groups

Products

Standards

**Tools and Technologies** 

### Researching



### **Practitioner Content**

- Meaningful, relevant content
- Accurately represents profession
- Seasoned professionals have depth of knowledge
- BOKs developed through member contributions



### Contribute to the TCBOK

#### Go to Contribute tab.

| Contribute Content to the Technical Communica                                                                                               | ation Body of Knowledge (TCBOK) Project                  |
|---------------------------------------------------------